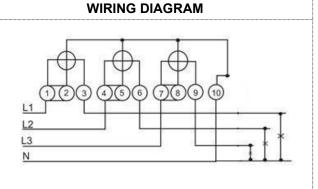

# **Optional Function:**

144

1. Communicate RS485 Modbus RTU protocol, baud rate: 1200~9600bps

| TECHNICAL PARAMETERS    |                                       |
|-------------------------|---------------------------------------|
| Model NO.               | DTSY866                               |
| Installation            | Wall mounted                          |
| Accuracy                | Class 1.0                             |
| Rated voltage           | AC 3X220/380V, 3X230/400V, 3X240/415V |
| voltage range           | 0.8 ~ 1.2Un                           |
| Rated current           | 5(30)A, 15(60)A, 20(80)A, 30(100)A    |
| Operation current range | 0.05lb~ lmax                          |
| Starting current        | 0.4%lb                                |
| Rated frequency         | 50Hz or 60 Hz                         |
| Power consumption       | 2W / 10VA                             |
| Relative humidity       | ≤ 95%                                 |
| Operation temperature   | -10°C ~ +70°C                         |